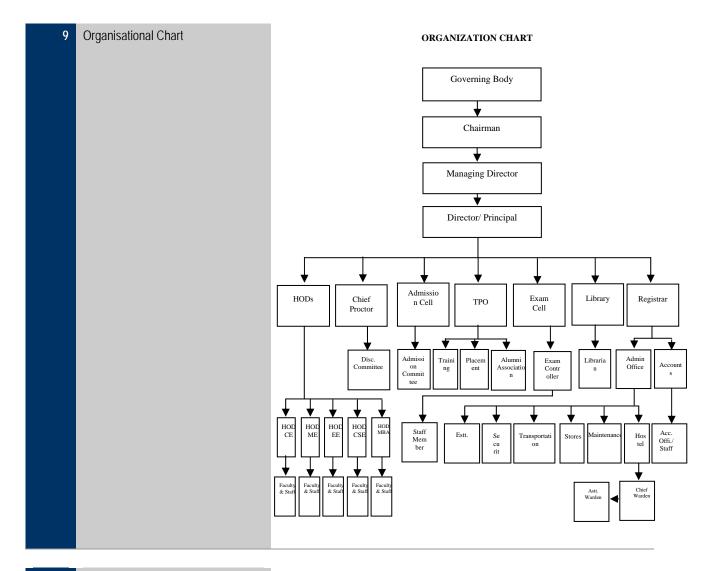

S.L. Dhingra Expert from IIT, Bombay                                   | Member               |  |  |
|   |                                              | 08         | Prof. M.M. Sharma (Educationalist)                                           | Member               |  |  |
|   |                                              | 09         | Prof. R.S. Sharma (Educationalist)<br>(Rajasthan Technical University, Kota) | Member               |  |  |
|   |                                              | 10         | Prof. B.K. Garg<br>Dean (Mechanical Engineering)                             | Member-<br>Secretary |  |  |
|   | Frequency of meetings & date of last         | Half Vear  | ly (Semester Wise) Meeting                                                   |                      |  |  |



Student feedback mechanism on Institutional Governance/faculty performance Semester Wise

| 11 | Grievance redressal mechanism for faculty, staff and students | S.No. | Name                                 | Designation      |
|----|---------------------------------------------------------------|-------|--------------------------------------|------------------|
|    |                                                               | 01    | DR. K.C. Roy<br>Principal            | Chairman         |
|    |                                                               | 02    | Dr. Devendra Singh Hada<br>Professor | Member           |
|    |                                                               | 03    | Dr. D.K. Vijay<br>Professor          | Member           |
|    |